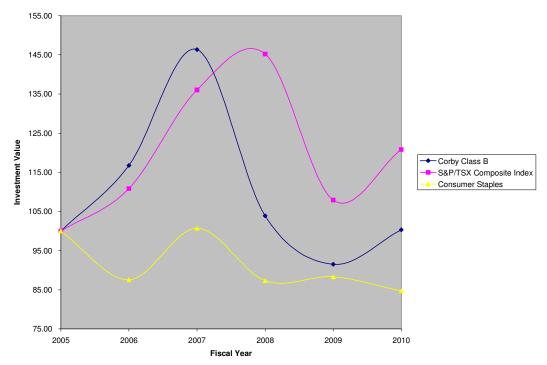

# **CORBY DISTILLERIES LIMITED**

A leading Canadian Manufacturer and Marketer of Spirits and Importer of Wines since 1859